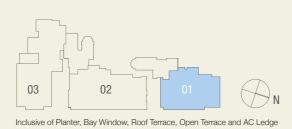

# PENTHOUSE

| Type PA            |  |  |  |
|--------------------|--|--|--|
| 247 sq m<br>4 bdrm |  |  |  |

#15-03

UPPER LEVEL - 16TH STOREY

Inclusive of Planter, Bay Window, Roof Terrace and AC Ledge