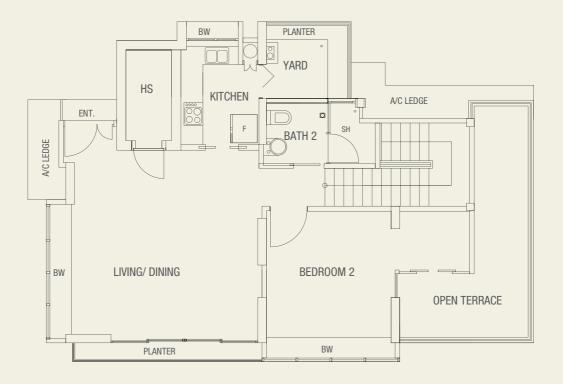

# Type PB

221 sq m 3 bdrm

#15-02

UPPER LEVEL - 16TH STOREY

LOWER LEVEL - 15TH STOREY

Inclusive of Planter, Bay Window, Roof Terrace, Open Terrace and AC Ledge