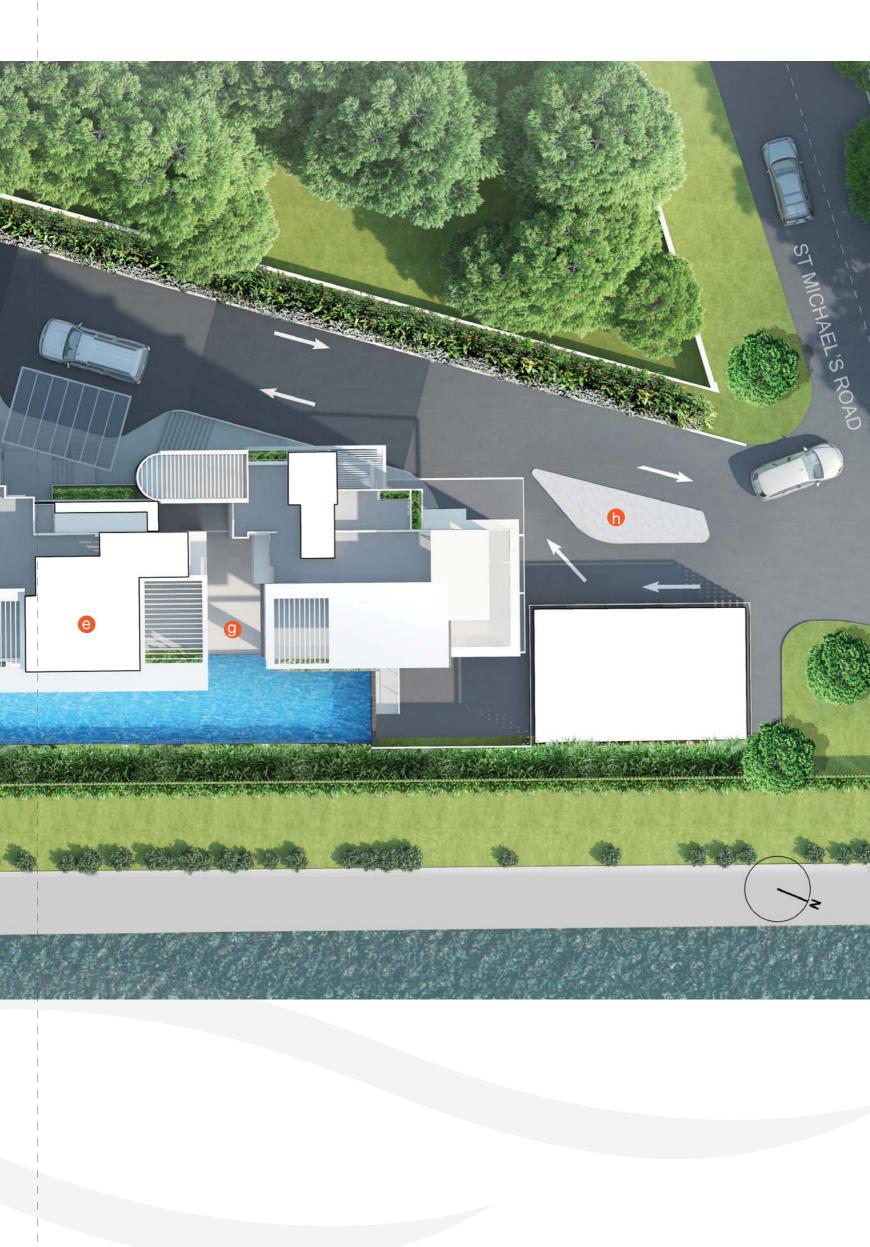

# legend

a swimming pool

b children's pool

C jacuzzi d pool deck

gym e bbq area Ø

n

9 children's play area main entrance

As evening beckons and the city lights glow, revel in the magnificent view, feel the energy of this radiant land and enjoy the sensation of the cool, moist breeze from your luxurious pad at Riverside Melodies.

#### a) General Description:

PROPOSED ERECTION OF 2 BLOCKS OF 16 STOREY FLATS (COMPRISING 41 UNITS) WITH BASEMENT CARPARKS AND ANCILLARIES ON LOT 4512K, MUKIM 17 AT No. 26A ST MICHAEL'S ROAD

- b) Details of building specifications: As per above schedule
- c) Types of residential units located in the building project: 2,3,4 bedroom units & 3 nos. maisonette penthouse units.
- d) Total Number of Units: 41 (Forty One)

# f) Description of parking spaces: 41 + 1 disabled carpark lots.

g) Purpose of building project and restrictions as to use:

Residential

Name of Project

| Address                           | : 26A St Michael's Road Singapore 327995 |                  |
|-----------------------------------|------------------------------------------|------------------|
| Developer                         | : Melodies Ltd                           |                  |
| Developer Licence No.             | : C0383                                  |                  |
| Tenure of Land                    | : SLG                                    |                  |
| Legal Description                 | : Lot 4512K MK17                         | Developer:       |
| Building Plan Approval No.        | : A1800-000028-2006-BP01                 | <b>^</b>         |
| Expected date of TOP              | : Aug 2013                               | MELODIES LIMITED |
| Expected date of Legal Completion | : Aug 2016                               |                  |