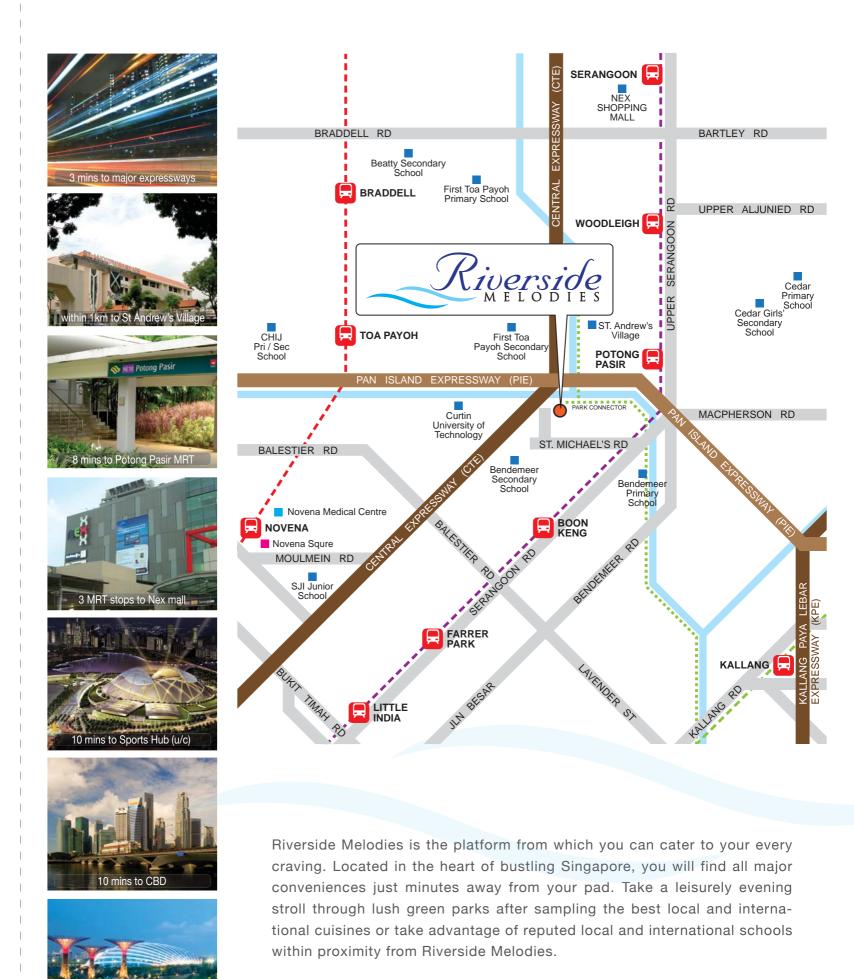

Savour the rich melody of a beautiful life....

the B

Driving is a breeze with not one but three expressways within easy access. Singapore's Changi Airport and major attractions such as Gardens by the Bay and Marina Bay Sands are a cinch to get to. Public transport system is accessible through nearby Potong Pasir MRT Station. Hop onto an MRT train and you will find wonders galore beyond your neighbourhood. Let the rich heartlands of suburbia blend seamlessly into the vibrant cultures of modern Singapore, all within a few stations of each other. Delightful journeys begin at Riverside Melodies.