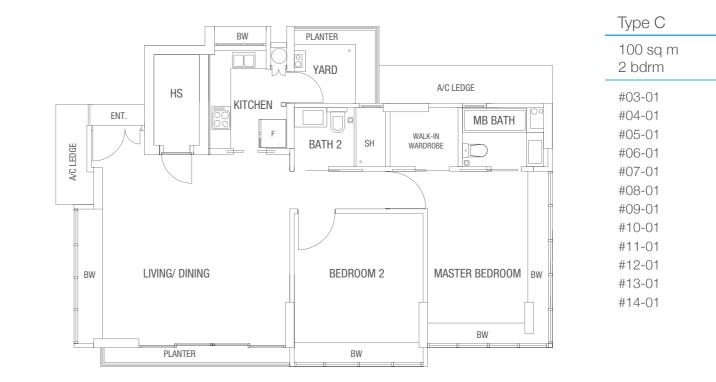

Inclusive of Planter, Bay Window and A/C Ledge

| Type D   |  |
|----------|--|
| 140 sq m |  |
| 3 bdrm   |  |

#14-03