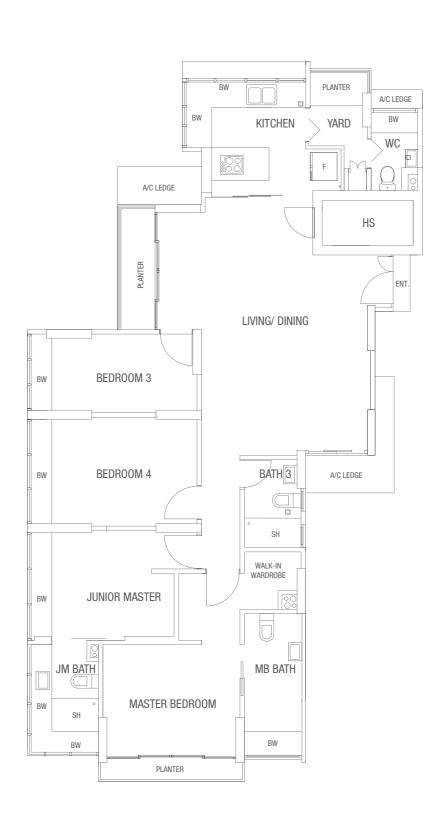

At Riverside Melodies, beautiful comfort begins at home.

See the beauty of life comes alive at home....

| Type A                                                                                                     |
|------------------------------------------------------------------------------------------------------------|
| 140 sq m<br>4 bdrm                                                                                         |
| #02-03<br>#03-03<br>#05-03<br>#06-03<br>#07-03<br>#08-03<br>#09-03<br>#10-03<br>#11-03<br>#12-03<br>#13-03 |
|                                                                                                            |

Inclusive of Planter, Bay Window and A/C Ledge

| Type D   |  |
|----------|--|
| 140 sq m |  |
| 3 bdrm   |  |

#14-03