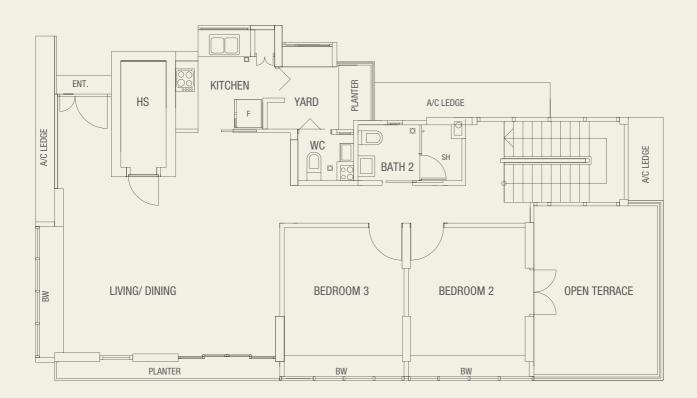

At Riverside Melodies, beautiful comfort begins at home.

See the beauty of life comes alive at home....

| Type A                                                                                                     |
|------------------------------------------------------------------------------------------------------------|
| 140 sq m<br>4 bdrm                                                                                         |
| #02-03<br>#03-03<br>#05-03<br>#06-03<br>#07-03<br>#08-03<br>#09-03<br>#10-03<br>#11-03<br>#12-03<br>#13-03 |
|                                                                                                            |

Inclusive of Planter, Bay Window and A/C Ledge

| Type D   |  |
|----------|--|
| 140 sq m |  |
| 3 bdrm   |  |

#14-03