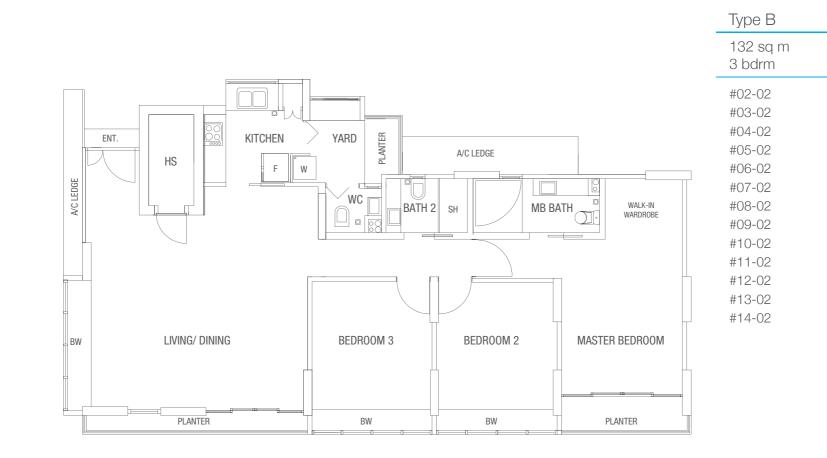

At Riverside Melodies, beautiful comfort begins at home.

See the beauty of life comes alive at home....

| Type A                                                                                                     |
|------------------------------------------------------------------------------------------------------------|
| 140 sq m<br>4 bdrm                                                                                         |
| #02-03<br>#03-03<br>#05-03<br>#06-03<br>#07-03<br>#08-03<br>#09-03<br>#10-03<br>#11-03<br>#12-03<br>#13-03 |
|                                                                                                            |