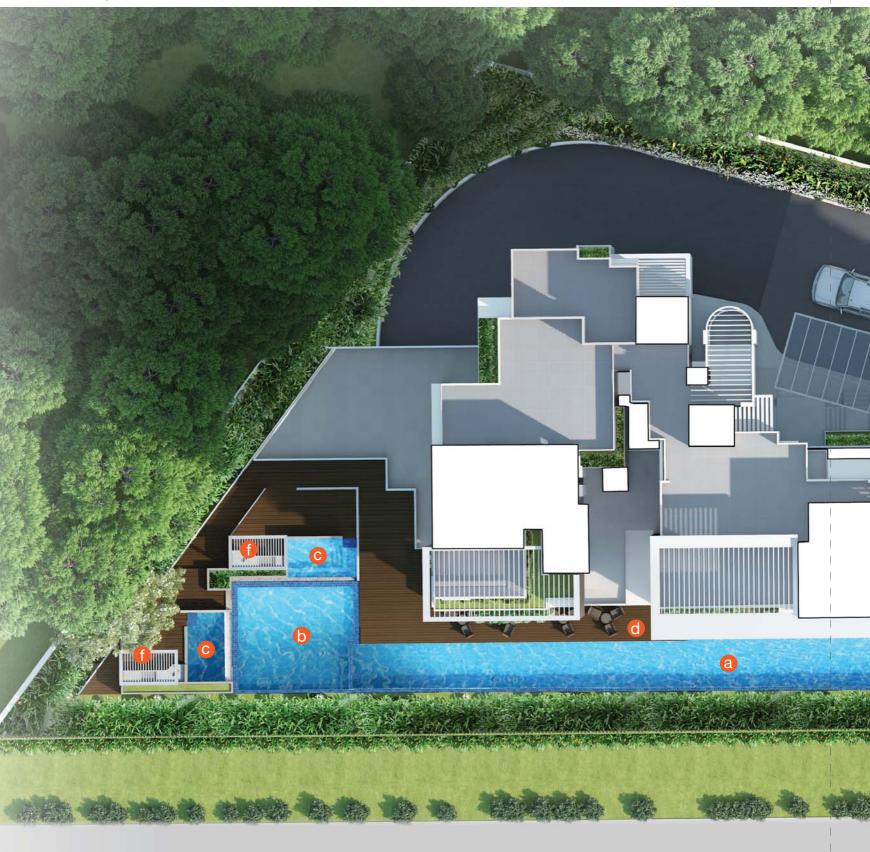

# legend

a swimming pool

b children's pool

C jacuzzi d pool deck

gym e bbq area Ø

n

9 children's play area main entrance

As evening beckons and the city lights glow, revel in the magnificent view, feel the energy of this radiant land and enjoy the sensation of the cool, moist breeze from your luxurious pad at Riverside Melodies.

## Specifications

| - 1 | Jecinications                                            |                                                                                                                                                                                                                                                                                                                                                                                                                                                                                                                                               |  |  |  |  |  |
|-----|----------------------------------------------------------|-----------------------------------------------------------------------------------------------------------------------------------------------------------------------------------------------------------------------------------------------------------------------------------------------------------------------------------------------------------------------------------------------------------------------------------------------------------------------------------------------------------------------------------------------|--|--|--|--|--|
| 1   | Foundation                                               | Precast Reinforced Concrete piles                                                                                                                                                                                                                                                                                                                                                                                                                                                                                                             |  |  |  |  |  |
| 2   | Substructure &<br>Superstructure<br>Steel Reinforcement: | Reinforced concrete: Grade C30 concrete - foundations to roof<br>Portland Cement: Comply with SS26<br>Comply with SS2 or BS4449                                                                                                                                                                                                                                                                                                                                                                                                               |  |  |  |  |  |
| 3   | Walls                                                    | External: Common clay brick and/ or concrete block wall/ and/or reinforced concrete wall<br>Internal: Common clay brick and/ or concrete block wall/ and/or reinforced concrete wall                                                                                                                                                                                                                                                                                                                                                          |  |  |  |  |  |
| 4   | Roof                                                     | Reinforced concrete flat roof with appropriate insulation and waterproofing systems and/or colour bond metal sheet roofing system with appropriate insulation.                                                                                                                                                                                                                                                                                                                                                                                |  |  |  |  |  |
| 5   | Finishes                                                 | <ul> <li>a) Wall (Apartments)</li> <li>i) Living/ Dining, hall, bedrooms, CD shelter, utility &amp; yard: Cement and sand plaster and/or skim coat with emulsion paint.</li> <li>ii) Kitchen, master bath, all baths, yard and W.C: Quality tiles to exposed areas and/or up to false ceiling height</li> <li>iii) Open courtyard, roof decks &amp; roof gardens: Quality tiles</li> </ul>                                                                                                                                                    |  |  |  |  |  |
|     |                                                          | <ul> <li>b) Wall (Common Areas)</li> <li>i) Internal wall - Lift lobbies: Quality tiles up to false ceiling height</li> <li>ii) Bin point: Quality tiles</li> <li>iii) Toilets, gym, services room &amp; the rest: Cement and sand plaster with emulsion paint.</li> <li>iv) External facade: Cement &amp; sand plaster with emulsion paint</li> </ul>                                                                                                                                                                                        |  |  |  |  |  |
|     |                                                          | c)       Floor (Apartments)         i)       Living/Dining hall, corridor: Compressed marble         ii)       Store: Quality tiles         iii)       Bedrooms: Timber parquet with varnished timber skirting         ivi)       Master Bath: Quality tiles         v)       Common Bath, kitchen and W.C: Quality tiles         vi)       Open courtyard, Open decks and roof garden: Quality tiles (where applicable)                                                                                                                      |  |  |  |  |  |
|     |                                                          | d)       Floor (Common areas)         i)       Lift Lobby: Quality tiles         ii)       Staircase: Cement and sand screed with nosing tiles for steps         iii)       Toilets, gym, management office: Quality tiles                                                                                                                                                                                                                                                                                                                    |  |  |  |  |  |
|     |                                                          | <ul> <li>e) Ceiling (Apartments)</li> <li>i) Living/ dining, hall and bedrooms: Cement &amp; Sand screed with emulsion paint</li> <li>ii) CD Shelter: Plaster with emulsion paint</li> <li>iii) Kitchen, yards: Master board with emulsion paint</li> <li>iv) Master bath, common baths and WC: Master board with emulsion paint</li> </ul>                                                                                                                                                                                                   |  |  |  |  |  |
|     |                                                          | <ul> <li>f) Ceiling (Common areas)</li> <li>i) Lift Lobby: Fibrous gypsum board with emulsion paint</li> </ul>                                                                                                                                                                                                                                                                                                                                                                                                                                |  |  |  |  |  |
| 6   | Windows                                                  | Aluminium framed windows with flourocarbon coating                                                                                                                                                                                                                                                                                                                                                                                                                                                                                            |  |  |  |  |  |
| 7   | Doors                                                    | <ul> <li>i) Entrance: Approved fire-rated timber decorative pannelled door</li> <li>ii) Bedrooms: Timber flushed door. (Aluminium Framed sliding door with glazing to planters)</li> <li>iii) Living Room to planter: Aluminium framed glass sliding door.</li> <li>iv) Dry to Wet Kitchen: Sliding Tampered glass pocket door.</li> <li>v) CD Shelter: FSSB Approved steel door</li> <li>vi) Yard: Folding PVC door</li> <li>vii) Toilets: Timber flush door and/ or Timber 'hide and slide'.</li> <li>viii) WC: PVC Folding door</li> </ul> |  |  |  |  |  |
| 8   | Sanitary<br>Fittings                                     | <ul> <li>a) Master Bath <ol> <li>1 Sitting bath complete with mixer, hand &amp; rain shower</li> <li>Granite vanity top complete with vanity basin and mixer</li> <li>1 Water closet</li> </ol> </li> <li>iv 1 Paper roll holder</li> <li>v) 1 Mirror</li> </ul>                                                                                                                                                                                                                                                                              |  |  |  |  |  |
|     |                                                          | <ul> <li>b) Common Bath <ol> <li>Shower cubicle complete with shower mixer and hand shower</li> <li>Pedestal basin complete with mixer tap</li> <li>Vater closet</li> <li>Paper roll holder</li> <li>Nirror</li> </ol></li></ul>                                                                                                                                                                                                                                                                                                              |  |  |  |  |  |
|     |                                                          | <ul> <li>c) WC</li> <li>i) 1 Water Closet</li> <li>ii) 1 wall hung basin complete with mixer tap</li> <li>iii) 1 hand shower</li> <li>iv) 1 paper roll holder</li> <li>v) 1 mirror</li> </ul>                                                                                                                                                                                                                                                                                                                                                 |  |  |  |  |  |
|     |                                                          | <ul> <li>d) Roof Terraces (Applicable to Penthouses Only)</li> <li>i) 1 Bib tap</li> </ul>                                                                                                                                                                                                                                                                                                                                                                                                                                                    |  |  |  |  |  |
| 9   | Additional                                               | <ul> <li>a) Kitchen cabinets and appliances: Built in high and low level cabinets complete with:</li> <li>i) Kitchen sink</li> <li>ii) Cooker Hood, hob and built - in oven - Bosch</li> </ul>                                                                                                                                                                                                                                                                                                                                                |  |  |  |  |  |
|     |                                                          | b) Wardrobe: Provided in all Bedrooms (Except Bedrooms 3)                                                                                                                                                                                                                                                                                                                                                                                                                                                                                     |  |  |  |  |  |
|     |                                                          | c) Bay Window Ledges: Plaster with emulsion paint                                                                                                                                                                                                                                                                                                                                                                                                                                                                                             |  |  |  |  |  |
|     |                                                          | d) Air-Conditioning: Living/ Dining and all Bedrooms to have wall-mounted split-unit air-conditioning system.                                                                                                                                                                                                                                                                                                                                                                                                                                 |  |  |  |  |  |
|     |                                                          | e) Hot Water Supply: Provided to all Bathrooms                                                                                                                                                                                                                                                                                                                                                                                                                                                                                                |  |  |  |  |  |
|     |                                                          | f) Jacuzzi: Provided at roof terrace of Types PA, PB & PC                                                                                                                                                                                                                                                                                                                                                                                                                                                                                     |  |  |  |  |  |
|     | Lightning Protection                                     | Lightning protection shall be provided in accordance with Singapore Standard CP33:1996.                                                                                                                                                                                                                                                                                                                                                                                                                                                       |  |  |  |  |  |
| 1   | Waterproofing                                            | <ul> <li>Waterproofing to the floor of kitchen, bathrooms, yard, WC, private enclosed space, planter boxes, roof terrace and<br/>reinforced concrete flat roof, lift lobby, lift pit and basement slab.</li> </ul>                                                                                                                                                                                                                                                                                                                            |  |  |  |  |  |
| 2   | Drive way &<br>Basement Car Park                         | <ul> <li>i) Surface driveway: Paver</li> <li>ii) Basement Car Park: Concrete floor with hardener</li> </ul>                                                                                                                                                                                                                                                                                                                                                                                                                                   |  |  |  |  |  |
| 3   | Soil Treatment                                           | Anti- Termite soil treatment by specialist                                                                                                                                                                                                                                                                                                                                                                                                                                                                                                    |  |  |  |  |  |
| 14  | Recreational<br>Facilities:                              | <ul> <li>Main Swimming Pool</li> <li>Children's Pool</li> <li>2 Jacuzzis</li> <li>2 BBQ pits</li> <li>Children's play area</li> <li>Indoor Gym</li> </ul>                                                                                                                                                                                                                                                                                                                                                                                     |  |  |  |  |  |

### e) Description of common property:

Main Swimming pool, children's pool, 2 BBQ pits with 2 jacuzzis, seating area, children's play area, gymnasium, changing rooms, handicapped toilets, basement car park, driveway, substation, guardhouse, bin point and all common property as defined in the Building Maintenance and Strata Management Act 2004 (Act 47 of 2004) and Land Titles (Strata) Act (Cap158).