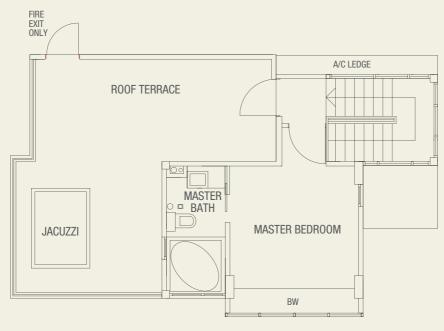

# PENTHOUSE

| Type PA            |  |  |  |
|--------------------|--|--|--|
| 247 sq m<br>4 bdrm |  |  |  |

#15-03

UPPER LEVEL - 16TH STOREY

Inclusive of Planter, Bay Window, Roof Terrace and AC Ledge

# Type PB

221 sq m 3 bdrm

#15-02

UPPER LEVEL - 16TH STOREY

LOWER LEVEL - 15TH STOREY

Inclusive of Planter, Bay Window, Roof Terrace, Open Terrace and AC Ledge

## PENTHOUSE

| Type PC            |
|--------------------|
| 162 sq m<br>2 bdrm |
| #15-01             |

UPPER LEVEL - 16TH STOREY

LOWER LEVEL - 15TH STOREY