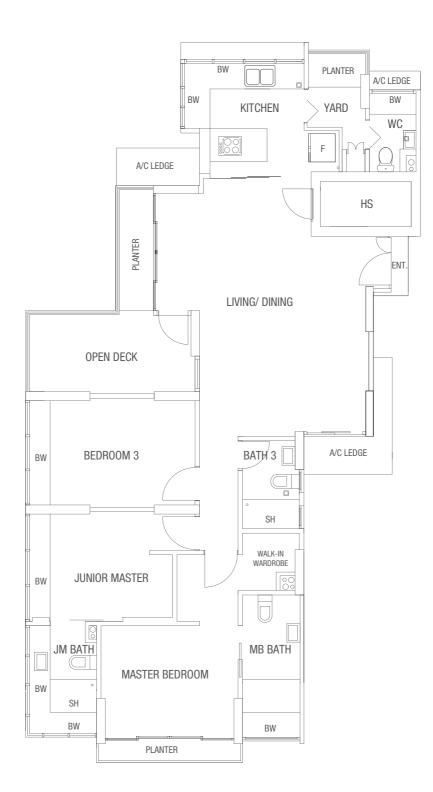

# PENTHOUSE

| Type PA            |  |  |  |
|--------------------|--|--|--|
| 247 sq m<br>4 bdrm |  |  |  |

#15-03

UPPER LEVEL - 16TH STOREY

Inclusive of Planter, Bay Window, Roof Terrace and AC Ledge

### PENTHOUSE