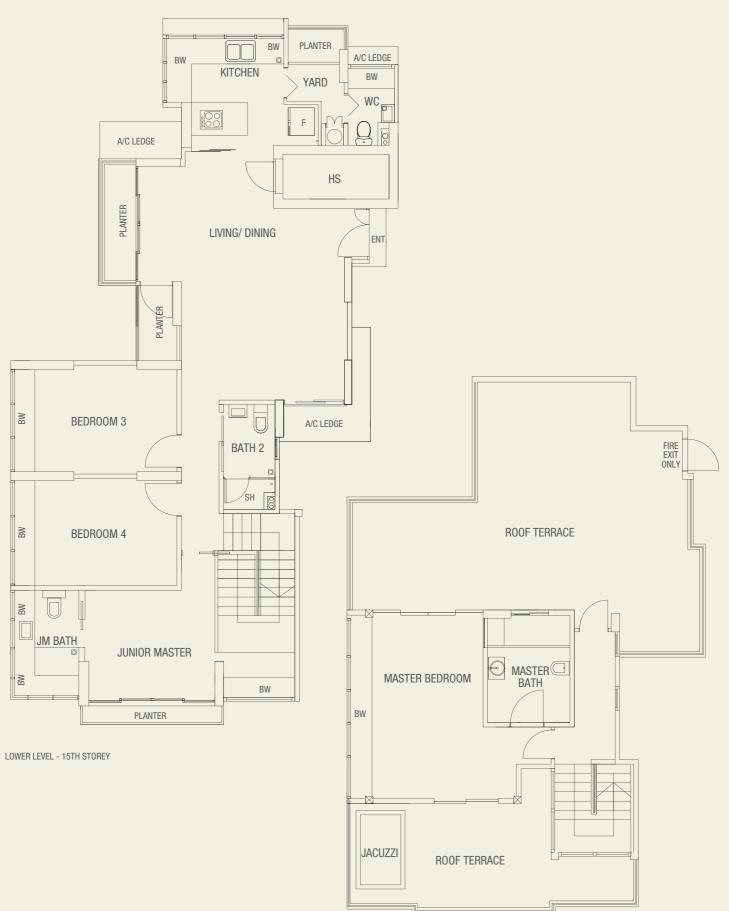

# Type PB

221 sq m 3 bdrm

#15-02

UPPER LEVEL - 16TH STOREY

LOWER LEVEL - 15TH STOREY

Inclusive of Planter, Bay Window, Roof Terrace, Open Terrace and AC Ledge