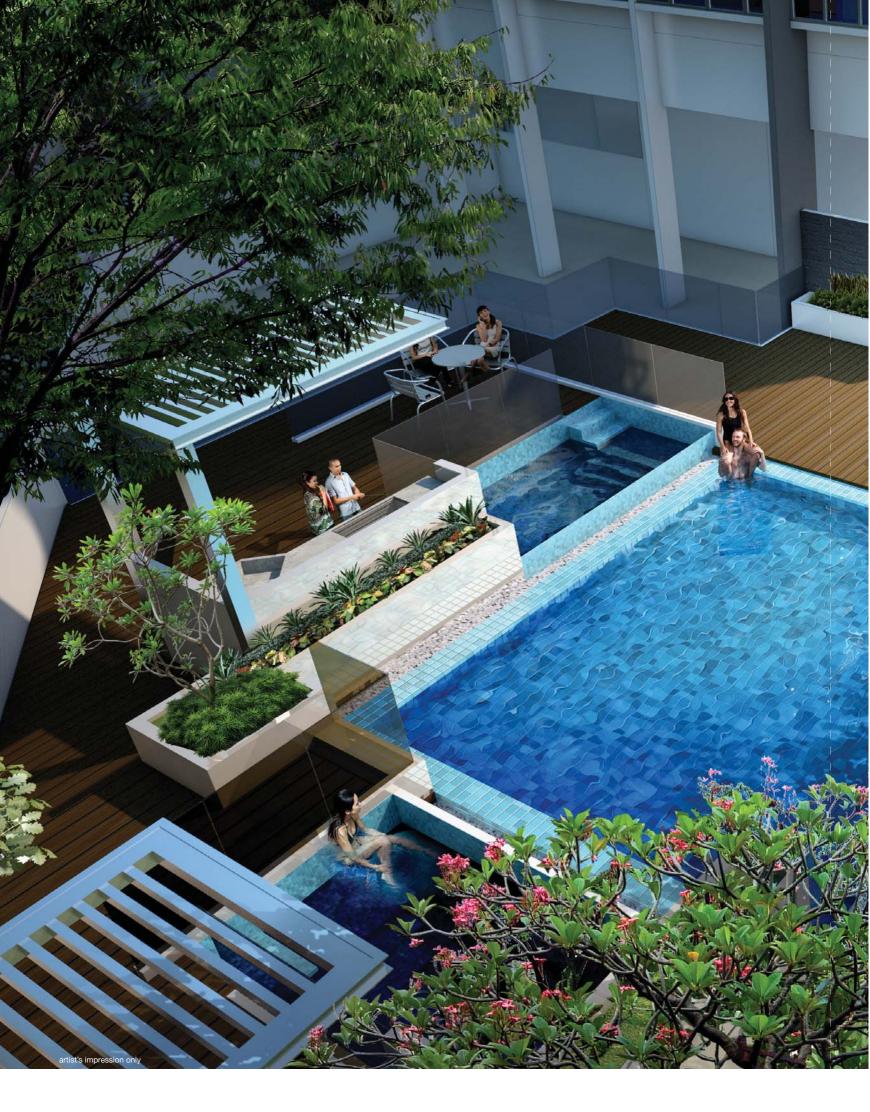

Enjoy unparalleled views from high above the rest....

Actual view from site

Spend precious moments with loved ones, frolicking in the lap pool or bonding over a sizzling BBQ. Feel the stress of the day simply melt away in the jacuzzis. Work up a sweat in the gym or watch the faces of little ones light up as they play in their own dedicated pool and play area. Fill every day with wonderful possibilities.

# legend

a swimming pool

b children's pool

C jacuzzi d pool deck

gym e bbq area Ø

n

9 children's play area main entrance

As evening beckons and the city lights glow, revel in the magnificent view, feel the energy of this radiant land and enjoy the sensation of the cool, moist breeze from your luxurious pad at Riverside Melodies.