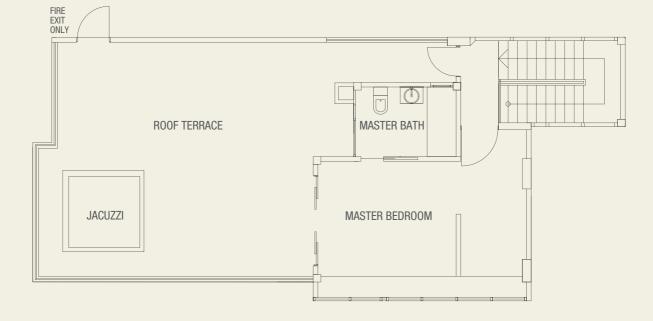

# Type PB

221 sq m 3 bdrm

#15-02

UPPER LEVEL - 16TH STOREY

LOWER LEVEL - 15TH STOREY

Inclusive of Planter, Bay Window, Roof Terrace, Open Terrace and AC Ledge