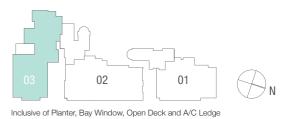

Inclusive of Planter, Bay Window and A/C Ledge

| Type D   |  |
|----------|--|
| 140 sq m |  |
| 3 bdrm   |  |

#14-03