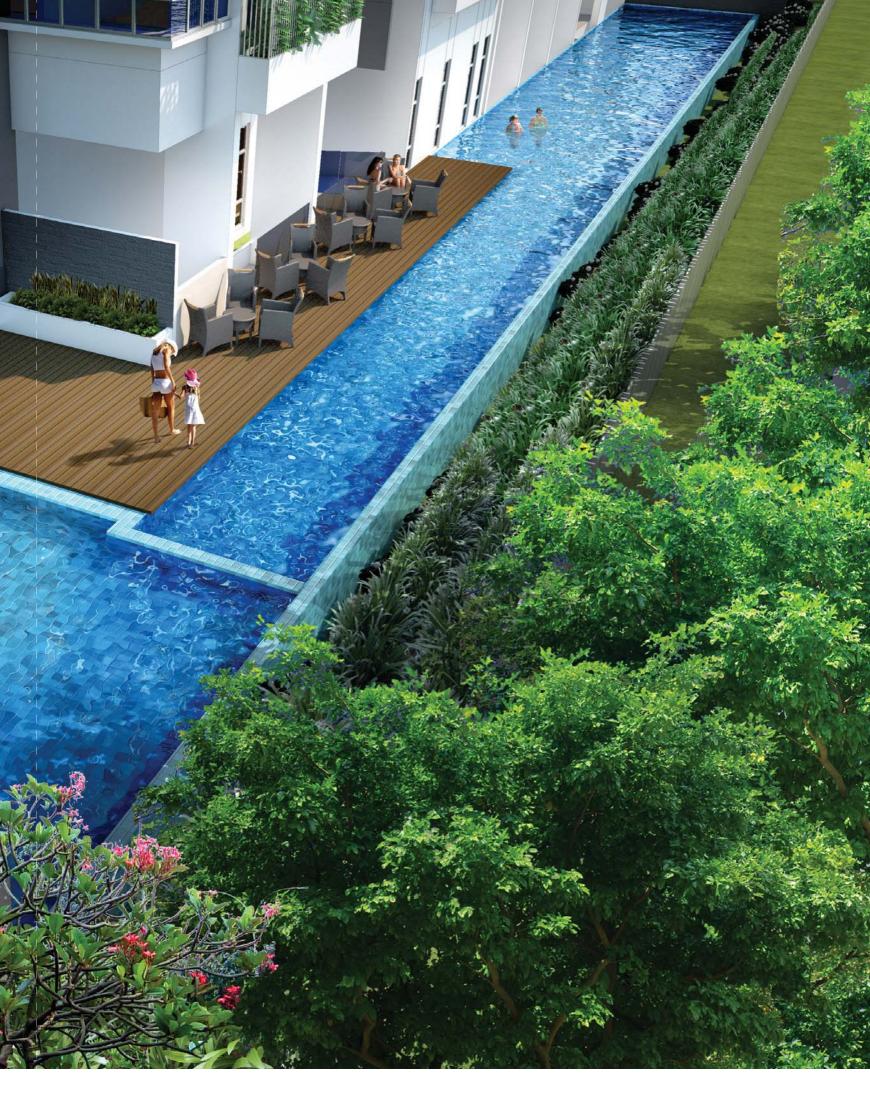

Enjoy unparalleled views from high above the rest....

Actual view from site

Spend precious moments with loved ones, frolicking in the lap pool or bonding over a sizzling BBQ. Feel the stress of the day simply melt away in the jacuzzis. Work up a sweat in the gym or watch the faces of little ones light up as they play in their own dedicated pool and play area. Fill every day with wonderful possibilities.

# legend

a swimming pool

b children's pool

C jacuzzi d pool deck

gym e bbq area Ø

n

9 children's play area main entrance

As evening beckons and the city lights glow, revel in the magnificent view, feel the energy of this radiant land and enjoy the sensation of the cool, moist breeze from your luxurious pad at Riverside Melodies.